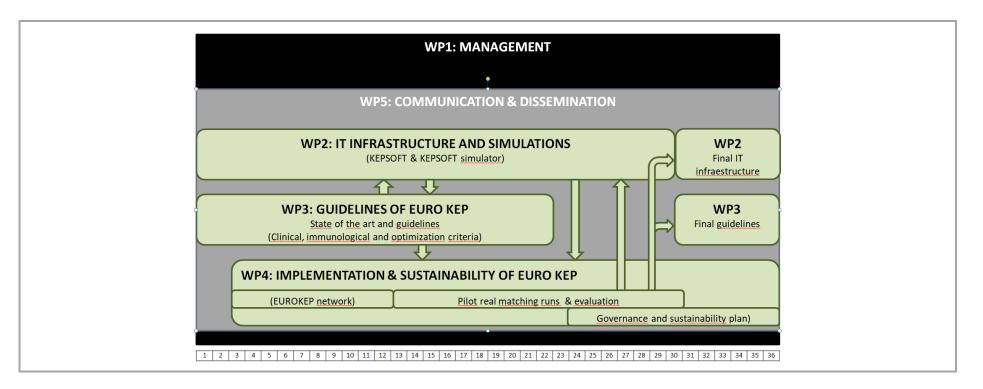

#### Project summary

Live kidney transplantation is the best therapeutic alternative for patients diagnosed with end-stage kidney disease. Kidney exchange programs (KEPs) have emerged in some European countries as a strategy to overcome biological incompatibilities between potential live kidney donors and their intended recipients. KEPs allow to combine incompatible donor-recipient pairs to conform new donor-recipient pairs with no genetic or emotional relationship, but with a biological compatibility for live kidney transplants to proceed. KEPs in Europe have kept sophisticating over the years to improve the access of patients to safe live kidney transplants, among others, through the creation of some international programs. EURO-KEP brings together policy makers, clinicians and optimization experts to develop a European KEP that will support countries to establish national KEPs where they do not exist and to participate in international kidney exchanges across European countries. EURO-KEP will implement an IT platform for matching donor-recipient pairs, produce guidelines addressing the ethical, legal, clinical and logistical aspects for an effective implementation of international exchanges (between a cluster of countries and at a pan-European level), and develop an operational, financial and governance plan that ensures the long-term sustainability of this program. EURO-KEP will perform simulations and pilots of national and international kidney paired exchanges.